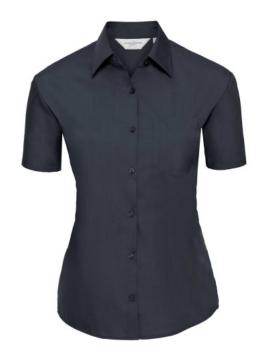

## WOMEN'S SS PO-COT EASY CARE POPLIN SHIRT

# **Specification**

RUSSELL women's short sleeve shirt POLYCOTTON EASY CARE POPLIN.Elegant and versatile material.Classic, two buttons on cuff.35% Poplin cotton / 65% polyester, 110/105 g / m2.Drying at 50 degrees.EASY CARE - fast drying , easy to iron white XS light-Roy L