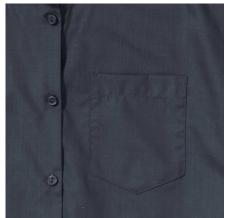

# **Specification**

RUSSELL women's short sleeve shirt POLYCOTTON EASY CARE POPLIN.Elegant and versatile material.Classic, two buttons on cuff.35% Poplin cotton / 65% polyester, 110/105 g / m2.Drying at 50 degrees.EASY CARE - fast drying , easy to iron white XS light-Roy L