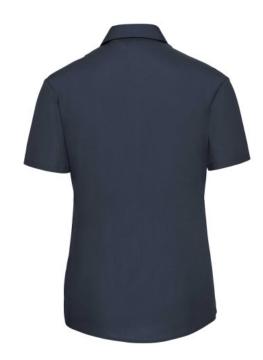

## WOMEN'S SS PO-COT EASY CARE POPLIN SHIRT

# **Specification**

RUSSELL women's short sleeve shirt POLYCOTTON EASY CARE POPLIN.Elegant and versatile material.Classic, two buttons on cuff.35% Poplin cotton / 65% polyester, 110/105 g / m2.Drying at 50 degrees.EASY CARE - fast drying , easy to iron white XS light-Roy L