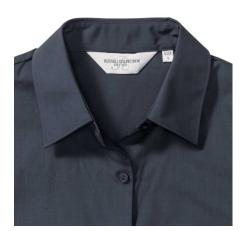

## WOMEN'S SS PO-COT EASY CARE POPLIN SHIRT

# **Specification**

RUSSELL women's short sleeve shirt POLYCOTTON EASY CARE POPLIN.Elegant and versatile material.Classic, two buttons on cuff.35% Poplin cotton / 65% polyester, 110/105 g / m2.Drying at 50 degrees.EASY CARE - fast drying , easy to iron white XS light-Roy L